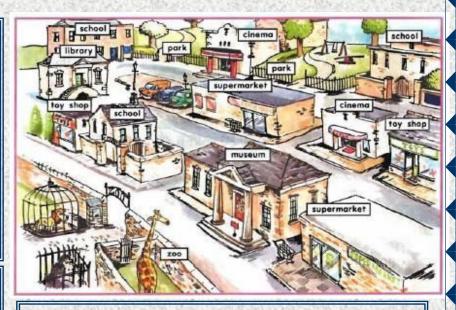

# MY CITY

#### 1) Podívej se na obrázek, oprav věty, které nesouhlasí.

- 1- The park is between the school and the cinema.
- 2- The toy shop is next to the library.
- 3- There are four cars next to the supermarket.
- 4-There are two lions in the zoo.
- 5- There are two parks in the city.
- 6- The zoo is opposite the museum.

#### 2) Doplň do vět předložky.

# OPPOSITE - NEXT TO - BETWEEN

| 1- The school is the par      | k |
|-------------------------------|---|
| 2- The cinema the             |   |
| supermarket and the toy shop. |   |
| 3-The toy shop isthe          |   |
| school.                       |   |
| 4-The zoo isthe               |   |
| museum.                       |   |
| 5-The car park is the         |   |
| supermarket.                  |   |
| 6- The toy shop is the        | е |
| supermarket.                  |   |
|                               |   |

# 3) Přečti si věty a přiřaď je ke slovům.

- 1- You can see animals here.
- 2-Kids learn subjects here.
- 3-You can buy toys here.
- 4-You can buy food here.
- 5-You can borrow books here.
- 6-Kids play here.
- 7- You can see films here.
- A-park
- B-supermarket
- C-library
- D-toy shop
- E-zoo
- F-school
- G-cinema

# 4) Doplň věty, použij slova z rámečku.

ZOO-OPPOSITE - SCHOOLS - SMALL - IN - I -READ - IN SUPERMARKET - QUIET - GIRAFFE - ZOOKEEPER -CAR PARK

| My city is     | andThere is a                | next to the   |
|----------------|------------------------------|---------------|
| museum. My f   | ather works there. He is the | zI love       |
| animals My f   | avourite animal is the       | There are     |
| three          | in my city. My school is     | the library.  |
| the aft        | ernoon, go to the libro      | ry. There are |
| interesting bo | ooks to                      |               |
| My mother do   | es the shopping in the       | The           |
| supermarket i  | is next to the               |               |

# 5) Doplň otázky. Použij slova z rámečku.

WHERE(2) IS THERE(2) WHAT

HOW MANY IS ARE THERE

| HAANAMISSERTENS | 나는 사람들이 아니라 나는 사람들이 가장 아니는 |
|-----------------|----------------------------------------------------------------|
| 1               | two cinemas in the city? Yes, there are.                       |
| 2               | schools are there in the city? There are                       |
| three.          |                                                                |
| 3               | is the zoo? It is opposite the museum.                         |
| 4               | a car park? Yes, there is.                                     |
| 5               | can you do in the library? I can read books.                   |
| 6               | does the father work? He works in the zoo.                     |
| 7               | a theatre in the city? No, there isn't.                        |
| 8               | the city noisy? No, it isn't.                                  |